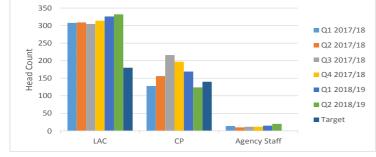

Numbers of children and Agency Staff

Reducing demand in safeguarding and family support

|                                      | Gross Budget | Net Budget | Full Year Outturn | Full Year Variance | Movement since<br>June |
|--------------------------------------|--------------|------------|-------------------|--------------------|------------------------|
|                                      | £000         | £000       | £000              | £000               | £000                   |
| Directorate                          | (683)        | (683)      | (525)             | 158                | 209                    |
| Directorate                          | (683)        | (683)      | (525)             | 158                | 20                     |
| Additional Needs                     | 2,542        | 2,202      | 2,077             | (125)              | 30                     |
| Children's Commissioning             | 799          | 562        | 540               | (22)               |                        |
| Commissioning Management             | 3,157        | 456        | 384               | (72)               | (36                    |
| Development and Sufficiency          | 1,631        | 846        | 823               | (23)               | (60                    |
| Early Years                          | 1,128        | 481        | 454               | (27)               | (17                    |
| Education Improvement                | 180          | 77         | 71                | (6)                | (5                     |
| DSG                                  | 121,829      | 0          | 0                 | 0                  | (                      |
| Education & Commissioning            | 131,266      | 4,624      | 4,349             | (275)              | 18                     |
| Safeguarding and Review              | 948          | 696        | 716               | 20                 | (16                    |
| Children in Need                     | 2,945        | 2,845      | 2,848             | 3                  | !                      |
| Looked After Children                | 17,398       | 15,237     | 17,156            | 1,919              | 38                     |
| Safeguarding Development             | 292          | 262        | 260               | (2)                |                        |
| Safeguarding & Early Help Management | 2,072        | 2,072      | 2,060             | (12)               | (2                     |
| Safeguarding & Family Support        | 23,655       | 21,112     | 23,040            | 1,928              | 37                     |
| Children's Wellbeing                 | 154,238      | 25,053     | 26,864            | 1,811              | 76                     |