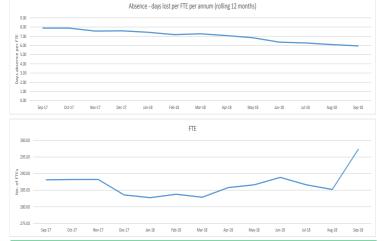

| Staffing |                                             |                                                                          |                                                                                                                          |                                                                                                                                                              |                                                                                                                                                                       |                                                                                                                                                                                                                                |                                                                                                                                                                                                                                                   |                                                                                                                                                                                                                                                                                                                                                                                                                                                                                                                                                                                                                                                                                                                                                                                                                                                                                                                                                                                                                                                                                                                                                                                                                                                                                                                                                                                                                                                                                                                                                                                                                                                                                                                                                                                                                                                                                                                                                                                                                                                                                                                                                                                                                                                                                         |                                                                                                                                                                                                                                                                                                                                    |                                                                                                                                                                                                                                                                                                                                                                                          |                                                                                                                                                                                                                                                                                                                                                                                                                                                            |                                                                                                                                                                                                                                                                                                                                                                                                                                                                                                                                                                                                                     |
|----------|---------------------------------------------|--------------------------------------------------------------------------|--------------------------------------------------------------------------------------------------------------------------|--------------------------------------------------------------------------------------------------------------------------------------------------------------|-----------------------------------------------------------------------------------------------------------------------------------------------------------------------|--------------------------------------------------------------------------------------------------------------------------------------------------------------------------------------------------------------------------------|---------------------------------------------------------------------------------------------------------------------------------------------------------------------------------------------------------------------------------------------------|-----------------------------------------------------------------------------------------------------------------------------------------------------------------------------------------------------------------------------------------------------------------------------------------------------------------------------------------------------------------------------------------------------------------------------------------------------------------------------------------------------------------------------------------------------------------------------------------------------------------------------------------------------------------------------------------------------------------------------------------------------------------------------------------------------------------------------------------------------------------------------------------------------------------------------------------------------------------------------------------------------------------------------------------------------------------------------------------------------------------------------------------------------------------------------------------------------------------------------------------------------------------------------------------------------------------------------------------------------------------------------------------------------------------------------------------------------------------------------------------------------------------------------------------------------------------------------------------------------------------------------------------------------------------------------------------------------------------------------------------------------------------------------------------------------------------------------------------------------------------------------------------------------------------------------------------------------------------------------------------------------------------------------------------------------------------------------------------------------------------------------------------------------------------------------------------------------------------------------------------------------------------------------------------|------------------------------------------------------------------------------------------------------------------------------------------------------------------------------------------------------------------------------------------------------------------------------------------------------------------------------------|------------------------------------------------------------------------------------------------------------------------------------------------------------------------------------------------------------------------------------------------------------------------------------------------------------------------------------------------------------------------------------------|------------------------------------------------------------------------------------------------------------------------------------------------------------------------------------------------------------------------------------------------------------------------------------------------------------------------------------------------------------------------------------------------------------------------------------------------------------|---------------------------------------------------------------------------------------------------------------------------------------------------------------------------------------------------------------------------------------------------------------------------------------------------------------------------------------------------------------------------------------------------------------------------------------------------------------------------------------------------------------------------------------------------------------------------------------------------------------------|
| Sep-17   | Oct-17                                      | Nov-17                                                                   | Dec-17                                                                                                                   | Jan-18                                                                                                                                                       | Feb-18                                                                                                                                                                | Mar-18                                                                                                                                                                                                                         | Apr-18                                                                                                                                                                                                                                            | May-18                                                                                                                                                                                                                                                                                                                                                                                                                                                                                                                                                                                                                                                                                                                                                                                                                                                                                                                                                                                                                                                                                                                                                                                                                                                                                                                                                                                                                                                                                                                                                                                                                                                                                                                                                                                                                                                                                                                                                                                                                                                                                                                                                                                                                                                                                  | Jun-18                                                                                                                                                                                                                                                                                                                             | Jul-18                                                                                                                                                                                                                                                                                                                                                                                   | Aug-18                                                                                                                                                                                                                                                                                                                                                                                                                                                     | Sep-18                                                                                                                                                                                                                                                                                                                                                                                                                                                                                                                                                                                                              |
| 288.14   | 288.22                                      | 288.25                                                                   | 283.56                                                                                                                   | 282.75                                                                                                                                                       | 283.77                                                                                                                                                                | 282.88                                                                                                                                                                                                                         | 285.79                                                                                                                                                                                                                                            | 286.64                                                                                                                                                                                                                                                                                                                                                                                                                                                                                                                                                                                                                                                                                                                                                                                                                                                                                                                                                                                                                                                                                                                                                                                                                                                                                                                                                                                                                                                                                                                                                                                                                                                                                                                                                                                                                                                                                                                                                                                                                                                                                                                                                                                                                                                                                  | 288.87                                                                                                                                                                                                                                                                                                                             | 286.63                                                                                                                                                                                                                                                                                                                                                                                   | 285.22                                                                                                                                                                                                                                                                                                                                                                                                                                                     | 297.33                                                                                                                                                                                                                                                                                                                                                                                                                                                                                                                                                                                                              |
| 329      | 329                                         | 329                                                                      | 320                                                                                                                      | 319                                                                                                                                                          | 324                                                                                                                                                                   | 320                                                                                                                                                                                                                            | 323                                                                                                                                                                                                                                               | 326                                                                                                                                                                                                                                                                                                                                                                                                                                                                                                                                                                                                                                                                                                                                                                                                                                                                                                                                                                                                                                                                                                                                                                                                                                                                                                                                                                                                                                                                                                                                                                                                                                                                                                                                                                                                                                                                                                                                                                                                                                                                                                                                                                                                                                                                                     | 328                                                                                                                                                                                                                                                                                                                                | 326                                                                                                                                                                                                                                                                                                                                                                                      | 322                                                                                                                                                                                                                                                                                                                                                                                                                                                        | 334                                                                                                                                                                                                                                                                                                                                                                                                                                                                                                                                                                                                                 |
| 910      | 903                                         | 907                                                                      | 913                                                                                                                      | 907                                                                                                                                                          | 947                                                                                                                                                                   | 893                                                                                                                                                                                                                            | 908                                                                                                                                                                                                                                               | 949                                                                                                                                                                                                                                                                                                                                                                                                                                                                                                                                                                                                                                                                                                                                                                                                                                                                                                                                                                                                                                                                                                                                                                                                                                                                                                                                                                                                                                                                                                                                                                                                                                                                                                                                                                                                                                                                                                                                                                                                                                                                                                                                                                                                                                                                                     | 936                                                                                                                                                                                                                                                                                                                                | 948                                                                                                                                                                                                                                                                                                                                                                                      | 966                                                                                                                                                                                                                                                                                                                                                                                                                                                        | 990                                                                                                                                                                                                                                                                                                                                                                                                                                                                                                                                                                                                                 |
| 10.03    | 15.54                                       | 14.97                                                                    | 12.38                                                                                                                    | 11.03                                                                                                                                                        | 12.44                                                                                                                                                                 | 12.00                                                                                                                                                                                                                          | 12.65                                                                                                                                                                                                                                             | 13.33                                                                                                                                                                                                                                                                                                                                                                                                                                                                                                                                                                                                                                                                                                                                                                                                                                                                                                                                                                                                                                                                                                                                                                                                                                                                                                                                                                                                                                                                                                                                                                                                                                                                                                                                                                                                                                                                                                                                                                                                                                                                                                                                                                                                                                                                                   | 14.88                                                                                                                                                                                                                                                                                                                              | 15.70                                                                                                                                                                                                                                                                                                                                                                                    | 16.84                                                                                                                                                                                                                                                                                                                                                                                                                                                      | 20.27                                                                                                                                                                                                                                                                                                                                                                                                                                                                                                                                                                                                               |
| 36       | 47                                          | 101                                                                      | 47                                                                                                                       | 55                                                                                                                                                           | 133                                                                                                                                                                   | 100                                                                                                                                                                                                                            | 32                                                                                                                                                                                                                                                | 111                                                                                                                                                                                                                                                                                                                                                                                                                                                                                                                                                                                                                                                                                                                                                                                                                                                                                                                                                                                                                                                                                                                                                                                                                                                                                                                                                                                                                                                                                                                                                                                                                                                                                                                                                                                                                                                                                                                                                                                                                                                                                                                                                                                                                                                                                     | 120                                                                                                                                                                                                                                                                                                                                | 121                                                                                                                                                                                                                                                                                                                                                                                      | 129                                                                                                                                                                                                                                                                                                                                                                                                                                                        | 128                                                                                                                                                                                                                                                                                                                                                                                                                                                                                                                                                                                                                 |
| 7.89     | 7.89                                        | 7.56                                                                     | 7.59                                                                                                                     | 7.43                                                                                                                                                         | 7.18                                                                                                                                                                  | 7.27                                                                                                                                                                                                                           | 7.07                                                                                                                                                                                                                                              | 6.84                                                                                                                                                                                                                                                                                                                                                                                                                                                                                                                                                                                                                                                                                                                                                                                                                                                                                                                                                                                                                                                                                                                                                                                                                                                                                                                                                                                                                                                                                                                                                                                                                                                                                                                                                                                                                                                                                                                                                                                                                                                                                                                                                                                                                                                                                    | 6.36                                                                                                                                                                                                                                                                                                                               | 6.27                                                                                                                                                                                                                                                                                                                                                                                     | 6.10                                                                                                                                                                                                                                                                                                                                                                                                                                                       | 5.95                                                                                                                                                                                                                                                                                                                                                                                                                                                                                                                                                                                                                |
| 17.72%   | 17.16%                                      | 17.53%                                                                   | 16.89%                                                                                                                   | 17.57%                                                                                                                                                       | 18.57%                                                                                                                                                                | 17.65%                                                                                                                                                                                                                         | 17.54%                                                                                                                                                                                                                                            | 17.50%                                                                                                                                                                                                                                                                                                                                                                                                                                                                                                                                                                                                                                                                                                                                                                                                                                                                                                                                                                                                                                                                                                                                                                                                                                                                                                                                                                                                                                                                                                                                                                                                                                                                                                                                                                                                                                                                                                                                                                                                                                                                                                                                                                                                                                                                                  | 16.88%                                                                                                                                                                                                                                                                                                                             | 16.03%                                                                                                                                                                                                                                                                                                                                                                                   | 17.37%                                                                                                                                                                                                                                                                                                                                                                                                                                                     | 14.70%                                                                                                                                                                                                                                                                                                                                                                                                                                                                                                                                                                                                              |
|          | 288.14<br>329<br>910<br>10.03<br>36<br>7.89 | 288.14 288.22<br>329 329<br>910 903<br>10.03 15.54<br>36 47<br>7.89 7.89 | Sep-17 Oct-17 Nov-17   288.14 288.22 288.25   329 329 329   910 903 907   10.03 15.54 14.97   36 47 101   7.89 7.89 7.56 | Sep-17 Oct-17 Not-17 Dec-17   288.14 288.22 288.25 283.56   329 329 329 320   910 903 907 913   10.03 15.54 14.97 12.88   36 47 101 47   7.89 7.89 7.56 7.59 | Sep-17 Oct-17 Nov-17 Dec-17 Jan-18   288.14 288.22 288.25 283.56 282.75   329 329 329 320 319   910 903 907 913 907   10.03 15.54 14.97 12.38 11.03   36 47 101 47 55 | Sep-17 Oct-17 Ise-17 Jan-18 Feb-18   286.14 288.22 283.26 283.56 282.75 283.77   289 329 326 320 316 324   910 903 907 937 907 937   10.03 15.54 14.97 12.38 11.08 12.44   36 47 101 47 55 133   7.89 7.89 7.56 7.58 7.49 7.18 | Sep-17 Oct-17 Nov-17 Dec-17 Jan-18 Feb-18 Mar-18   288.14 288.22 288.25 283.56 282.75 283.77 282.88   329 329 329 320 316 324 320   910 907 913 907 913 907 913 907   100.03 1554 14.97 12.38 11.08 12.44 12.00   36 47 101 47 55 133 100 133 100 | Sep-17 Oct-17 Nov-17 Dec/17 Jan-18 Feb-18 Mar-18 Apr-18   288.14 288.22 288.25 283.56 282.75 283.77 282.88 285.79   292 323 329 320 319 324 320 328   910 933 907 937 938 908 908 908 908 908 908 908 908 908 908 908 908 908 908 908 908 908 908 908 908 908 908 908 908 908 908 908 908 908 908 908 908 908 908 908 908 908 908 908 908 908 908 908 908 908 908 908 908 908 908 908 908 908 908 908 908 908 908 908 908 908 908 908 <td>Sep-17 Oct-17 Nov-17 Dec-17 Jan-18 Fab-18 Mar-18 Apr-18 May-18   288.14 288.22 283.56 282.75 283.77 282.88 285.79 286.64   289 263 329 320 3316 324 320 322 326   910 903 907 913 907 913 908 948   10.03 15.54 14.97 12.81 10.01 424 12.00 12.66 13.33   36 47 101 47 55 133 100 32 111   7.88 7.58 7.58 7.65 7.39 7.41 7.10 6.34</td> <td>Sep-17 Oct-17 Nov-17 Dec/17 Jan-18 Feb-18 Mar-18 Mar-18 Mar-18 Jun-18   288.14 288.22 288.25 283.56 282.75 283.77 282.88 283.87 286.64 288.87   293 323 326 320 319 324 200 323 326 328   910 903 907 917 907 907 908 908 909 916   10.03 15.54 14.97 12.38 11.03 12.44 12.00 12.65 13.33 14.48   36 47 101 47 55 13.3 100 32 11 120   7.89 7.86 7.56 7.59 7.31 7.18 7.27 7.07 6.34 6.36</td> <td>Sep-17 Oct-17 Non-17 Dec-17 Jan-18 Feb-18 Mar-18 Apr-18 May-18 Jun-18 Jun-18   286.14 288.22 283.56 282.75 283.77 282.88 285.79 286.62 286.87 266.63   232 326 320 319 324 320 325 326 328 285.79 286.64 286.87 266.63   910 903 904 909 904 906 948 936 948 936 948 936 948 936 948 936 948 936 948 936 948 936 948 936 948 936 948 936 948 936 948 936 948 936 948 936 948 936 948 936 948 936 948 936 948 936 948 936 948 936 948 936 948 936 948 936 9</td> <td>Sep-17 Oct-17 Nov-17 Den/17 Jan-18 Feb-18 Mar-18 Apr-18 Mar-18 Jun-18 Jun-18&lt;</td> | Sep-17 Oct-17 Nov-17 Dec-17 Jan-18 Fab-18 Mar-18 Apr-18 May-18   288.14 288.22 283.56 282.75 283.77 282.88 285.79 286.64   289 263 329 320 3316 324 320 322 326   910 903 907 913 907 913 908 948   10.03 15.54 14.97 12.81 10.01 424 12.00 12.66 13.33   36 47 101 47 55 133 100 32 111   7.88 7.58 7.58 7.65 7.39 7.41 7.10 6.34 | Sep-17 Oct-17 Nov-17 Dec/17 Jan-18 Feb-18 Mar-18 Mar-18 Mar-18 Jun-18   288.14 288.22 288.25 283.56 282.75 283.77 282.88 283.87 286.64 288.87   293 323 326 320 319 324 200 323 326 328   910 903 907 917 907 907 908 908 909 916   10.03 15.54 14.97 12.38 11.03 12.44 12.00 12.65 13.33 14.48   36 47 101 47 55 13.3 100 32 11 120   7.89 7.86 7.56 7.59 7.31 7.18 7.27 7.07 6.34 6.36 | Sep-17 Oct-17 Non-17 Dec-17 Jan-18 Feb-18 Mar-18 Apr-18 May-18 Jun-18 Jun-18   286.14 288.22 283.56 282.75 283.77 282.88 285.79 286.62 286.87 266.63   232 326 320 319 324 320 325 326 328 285.79 286.64 286.87 266.63   910 903 904 909 904 906 948 936 948 936 948 936 948 936 948 936 948 936 948 936 948 936 948 936 948 936 948 936 948 936 948 936 948 936 948 936 948 936 948 936 948 936 948 936 948 936 948 936 948 936 948 936 948 936 948 936 9 | Sep-17 Oct-17 Nov-17 Den/17 Jan-18 Feb-18 Mar-18 Apr-18 Mar-18 Jun-18 Jun-18< |